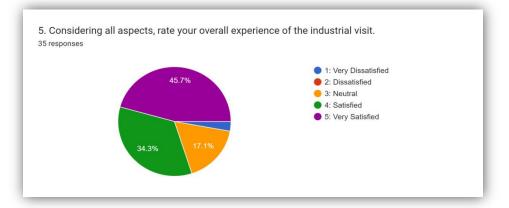

#### MCA Feedback Analysis:

Department of Computer Application (MCA)

Sankalchand Patel College of

Engineering (0) (02765) 232008

Department of Computer Application (MCA) **Sankalchand Patel College of Engineering** (0) (02765) 232008