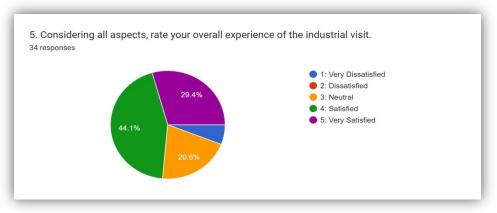

#### **IMCA Feedback Analysis:**

Department of Computer Application (MCA)

Sankalchand Patel College of

Engineering (0) (02765) 232008

#### MCA Feedback Analysis:

Department of Computer Application (MCA)

Sankalchand Patel College of

Engineering (0) (02765) 232008

Department of Computer Application (MCA) **Sankalchand Patel College of Engineering** (0) (02765) 232008