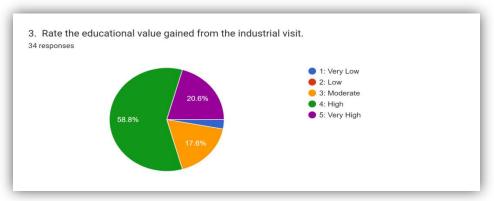

#### **IMCA Feedback Analysis:**

Department of Computer Application (MCA)

Sankalchand Patel College of

Engineering (0) (02765) 232008

#### MCA Feedback Analysis:

Department of Computer Application (MCA)

Sankalchand Patel College of

Engineering (0) (02765) 232008

Department of Computer Application (MCA) **Sankalchand Patel College of Engineering** (0) (02765) 232008