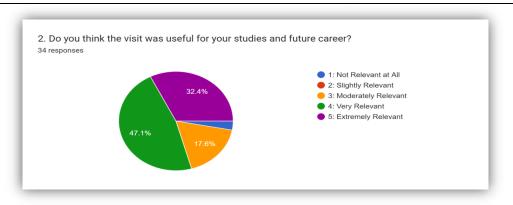

#### **IMCA Feedback Analysis:**

Department of Computer Application (MCA)

Sankalchand Patel College of

Engineering (0) (02765) 232008

#### MCA Feedback Analysis:

Department of Computer Application (MCA)

Sankalchand Patel College of

Engineering (0) (02765) 232008

Department of Computer Application (MCA) **Sankalchand Patel College of Engineering** (0) (02765) 232008